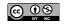

## Switch Between Children

See information about each of your children – regardless of school. Use the 'Quick Switch' button to change between your children.

#### **Expand the menu**

Click on the **a** icon to expand the menu and easily switch between Overview, Attendance and Reports.

### **View past Attendance and Reports**

Click on the icon from the Attendance screen to view attendance of previous weeks. From the Reports screen, click on the and view Reports from previous years.

| Ser. | My                    | Children |
|------|-----------------------|----------|
| :    | Matthew               |          |
| ≡    | Reports               |          |
| 2019 |                       | R (E     |
| _    |                       |          |
| Se   | mester 1              | 2019     |
| Ē    | PS - Primary          | 2018     |
| Se   | mester 2              | 2017     |
| 2    | No Reports available. | 2016     |
|      |                       |          |
|      |                       |          |
|      |                       |          |