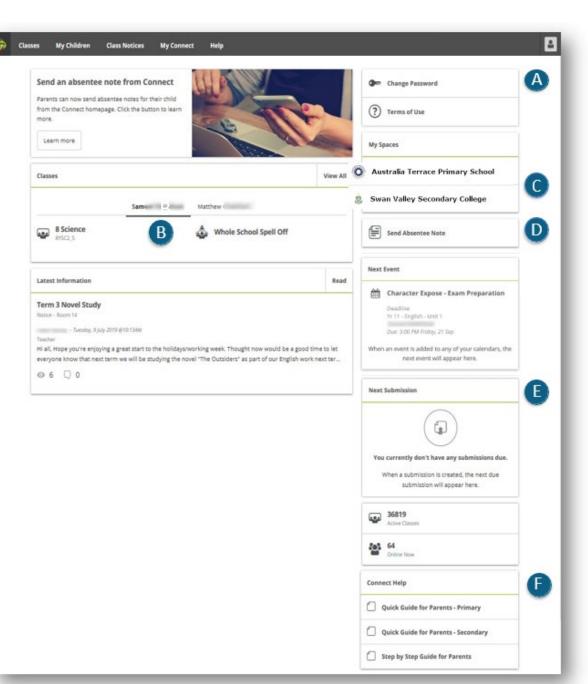

# **Connect: Home Page**

All information about your children is accessible from the landing page of Connect.

# **Change Password**

Manage your password and notify the school if you change your email address.

#### Classes

Select your child's name to see all the Connect classes available for that child.

### School Space

Find the latest news and information from your school.

## Next Event

Stay up to date with upcoming school and class events and deadlines.

## **Next Submission**

View homework and assignments due in the next week in all your children's classes.

# Help

Your link to both quick and detailed Guides to help you to use Connect.