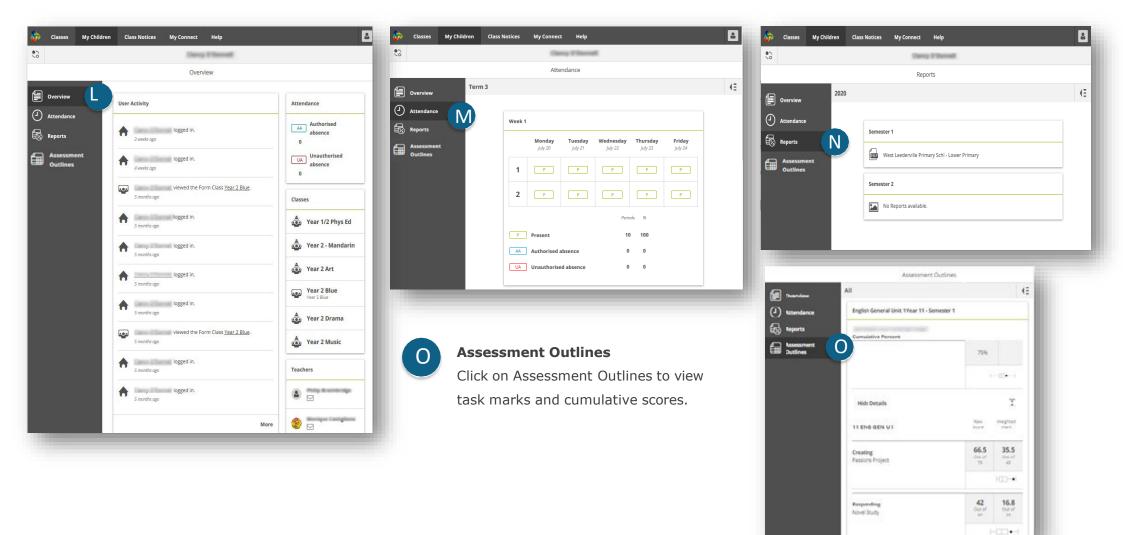

# **Connect: My Children**

In My Children, you can see each child's classes and teachers (on the right side of the Overview screen). It is important to note that schools determine which information is available and not all sections will be visible to all parents.

#### **Overview**

View each of your children's Connect Classes to see your child's logins and activities.

#### Attendance

Click through each week of the term to see a detailed attendance record.

Reports

View, download or print your child's Reports.

### **View past Attendance and Reports**

Click on the icon from the Attendance screen to view attendance of previous weeks. From the Reports screen, click on the and view Reports from previous years.

| Ser. | My                    | Children |
|------|-----------------------|----------|
| :    | Matthew               |          |
| ≡    | Reports               |          |
| 2019 |                       | R (E     |
| _    |                       |          |
| Se   | mester 1              | 2019     |
| Ē    | PS - Primary          | 2018     |
| Se   | mester 2              | 2017     |
| 2    | No Reports available. | 2016     |
|      |                       |          |
|      |                       |          |
|      |                       |          |